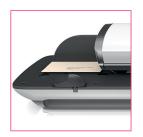

### 1. High Productivity

Optional Automatic feeder adjusts to sort mail by size and thickness. Self-aligning rollers prevent jams or misprints (optional).