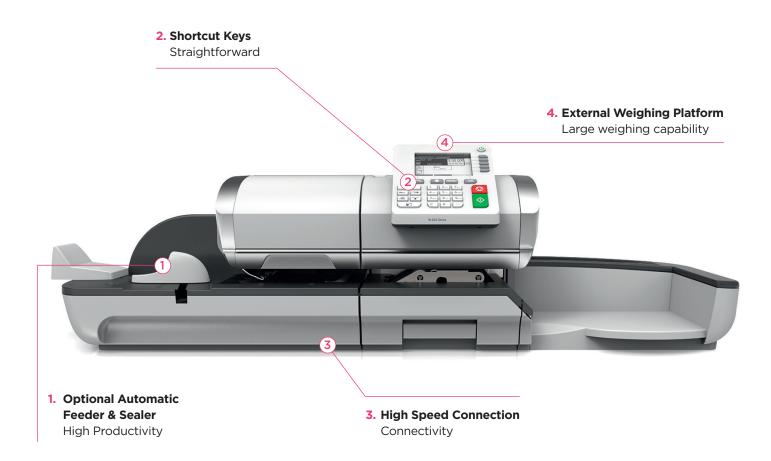

### 1. High Productivity

Optional Automatic feeder adjusts to sort mail by size and thickness. Self-aligning rollers prevent jams or misprints (optional).

### 3. Connectivity

Connect with high speed LAN and get the latest postal rates, software updates, ink alerts & remote diagnostics.

### 2. Straightforward

Shortcut keys help you speed your mail processing for maximum ease-of-use.

### 4. Large Weighing Capability

Handle large C4 envelopes, and any size of parcels with the 30 kg scale option.