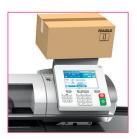

From single envelopes to larger packages, you'll have the flexibility you need to weigh and manage your mail with ease.

### 4. Large Weighing Capability

Handle large C4 envelopes, and any size of parcels with the 30 kg scale option.