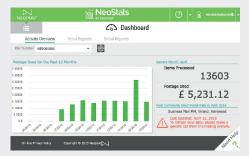

### Take control of your postage expenses with NeoStats.

With flexible reporting at your fingertips, monitoring and controlling postage expenses has never been easier.

- Save time and eliminate errors often seen with manual postage reconciliation;
- Create spreadsheets and colourful graphs in minutes;
- Track mail expenses and recoup costs through chargeback.